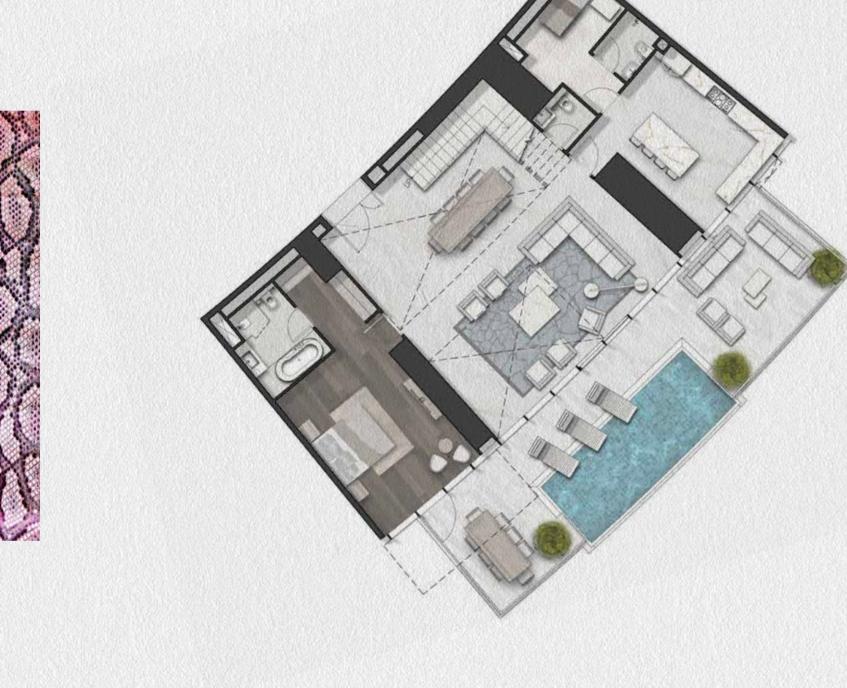

SUPER uxury FLOOR PLANS

2 BED TYPE A1 LEVELS 67

### SUPER LUXURY

2 BED TYPE A2 LEVELS 40,41

LEVELS 40-41

LEVELS 67

2 BED TYPE A3 LEVELS 42-47,67