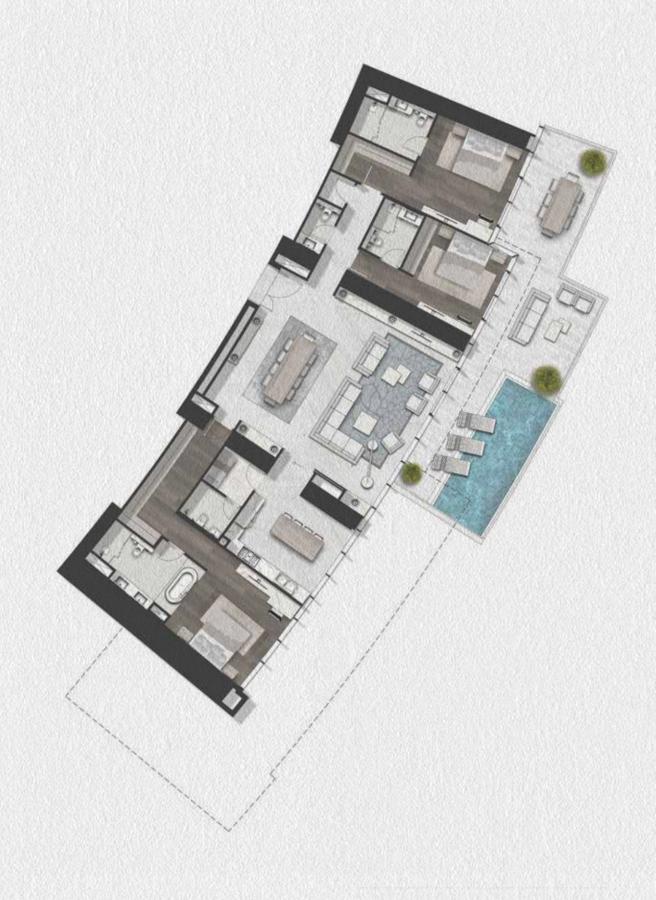

SUPER uxury FLOOR PLANS

2 BED TYPE A1 LEVELS 67

### SUPER LUXURY

2 BED TYPE A2 LEVELS 40,41

LEVELS 40-41

LEVELS 67

2 BED TYPE A3 LEVELS 42-47,67

### SUPER LUXURY

2 BED TYPE A4 LEVELS 40,41,42

LEVELS 42-47,67

2 BED C DUPLEX LOWER LEVELS 40,49,51,53,55,57