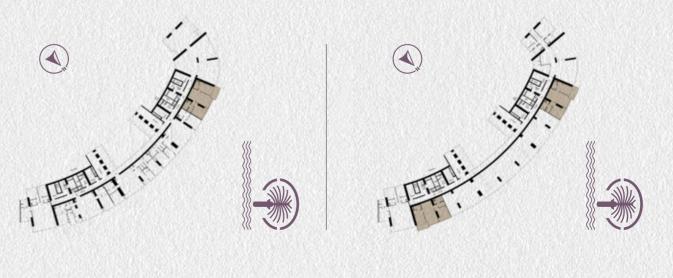

### SUPER LUXURY

3 BED A2 LEVELS 67

3 BED A3 LEVELS 42-47

LEVELS 42-47

3 BED B DUPLEX LOWER LEVELS 40,49,51,53,55,57,59,61,63,65

3 BED B DUPLEX UPPER LEVELS 41,50,52,54,56,58,60,62,64,66

LEVELS 40,49,51,53,55,57

LEVELS 59,61,63,65

LEVELS 41,50,52,54,56,58

LEVELS 60,62,64,66

3 BED C DUPLEX LOWER LEVELS 49,51,53,55,57