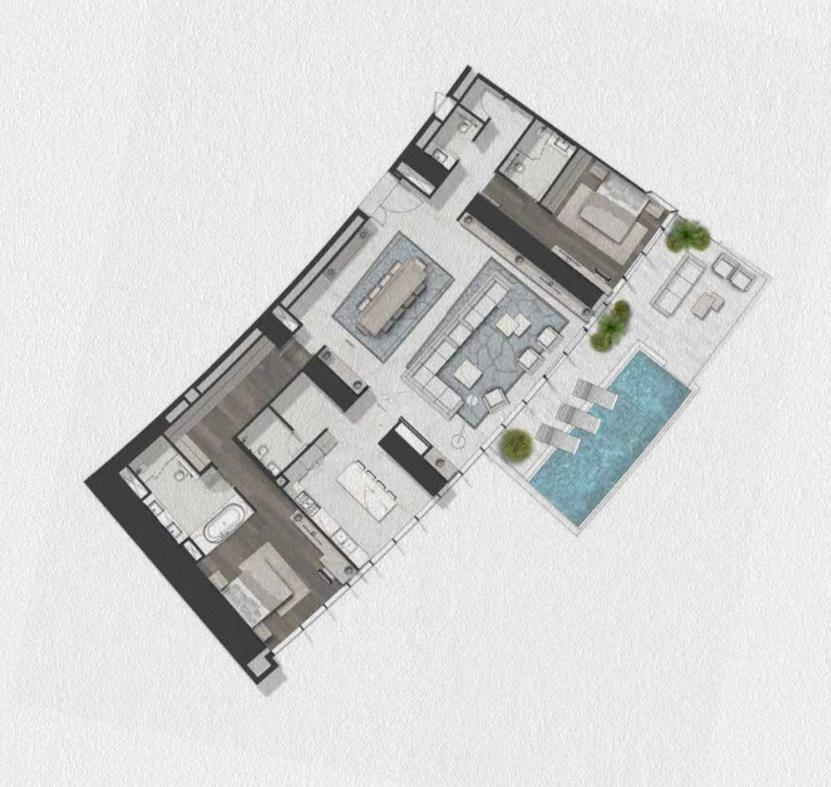

SUPER uxury FLOOR PLANS

2 BED TYPE A1 LEVELS 67

### SUPER LUXURY

2 BED TYPE A2 LEVELS 40,41

LEVELS 40-41

LEVELS 67

2 BED TYPE A3 LEVELS 42-47,67