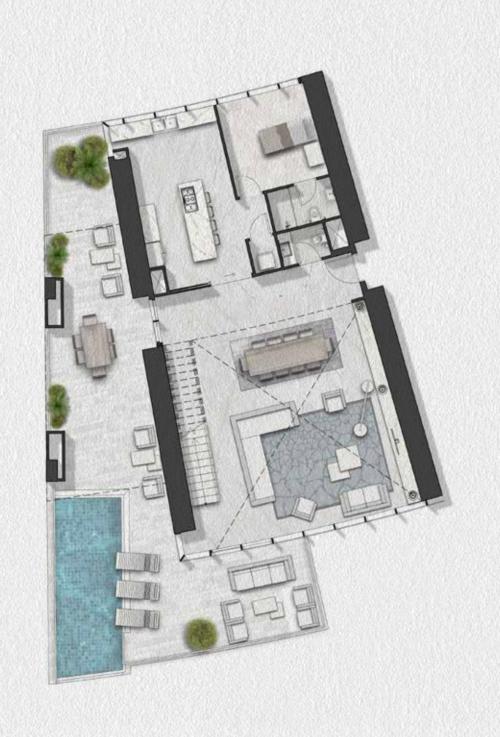

SUPER uxury FLOOR PLANS

2 BED TYPE A1 LEVELS 67

### SUPER LUXURY

2 BED TYPE A2 LEVELS 40,41

LEVELS 40-41

LEVELS 67

2 BED TYPE A3 LEVELS 42-47,67