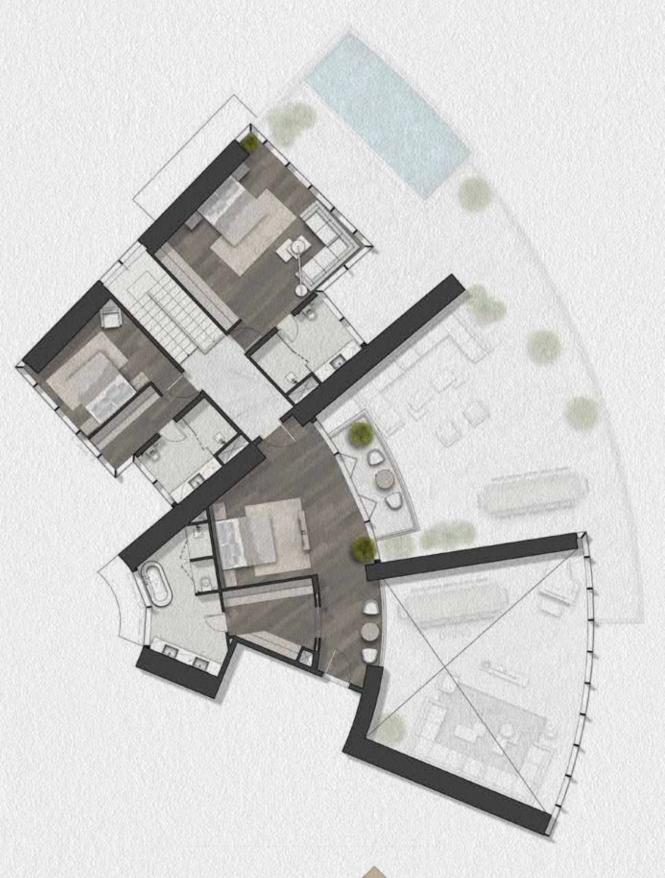

### SUPER LUXURY

3 BED A2 LEVELS 67

3 BED A3 LEVELS 42-47

LEVELS 42-47

3 BED B DUPLEX LOWER LEVELS 40,49,51,53,55,57,59,61,63,65

3 BED B DUPLEX UPPER LEVELS 41,50,52,54,56,58,60,62,64,66

LEVELS 40,49,51,53,55,57

LEVELS 59,61,63,65

LEVELS 41,50,52,54,56,58

LEVELS 60,62,64,66

3 BED C DUPLEX LOWER LEVELS 49,51,53,55,57