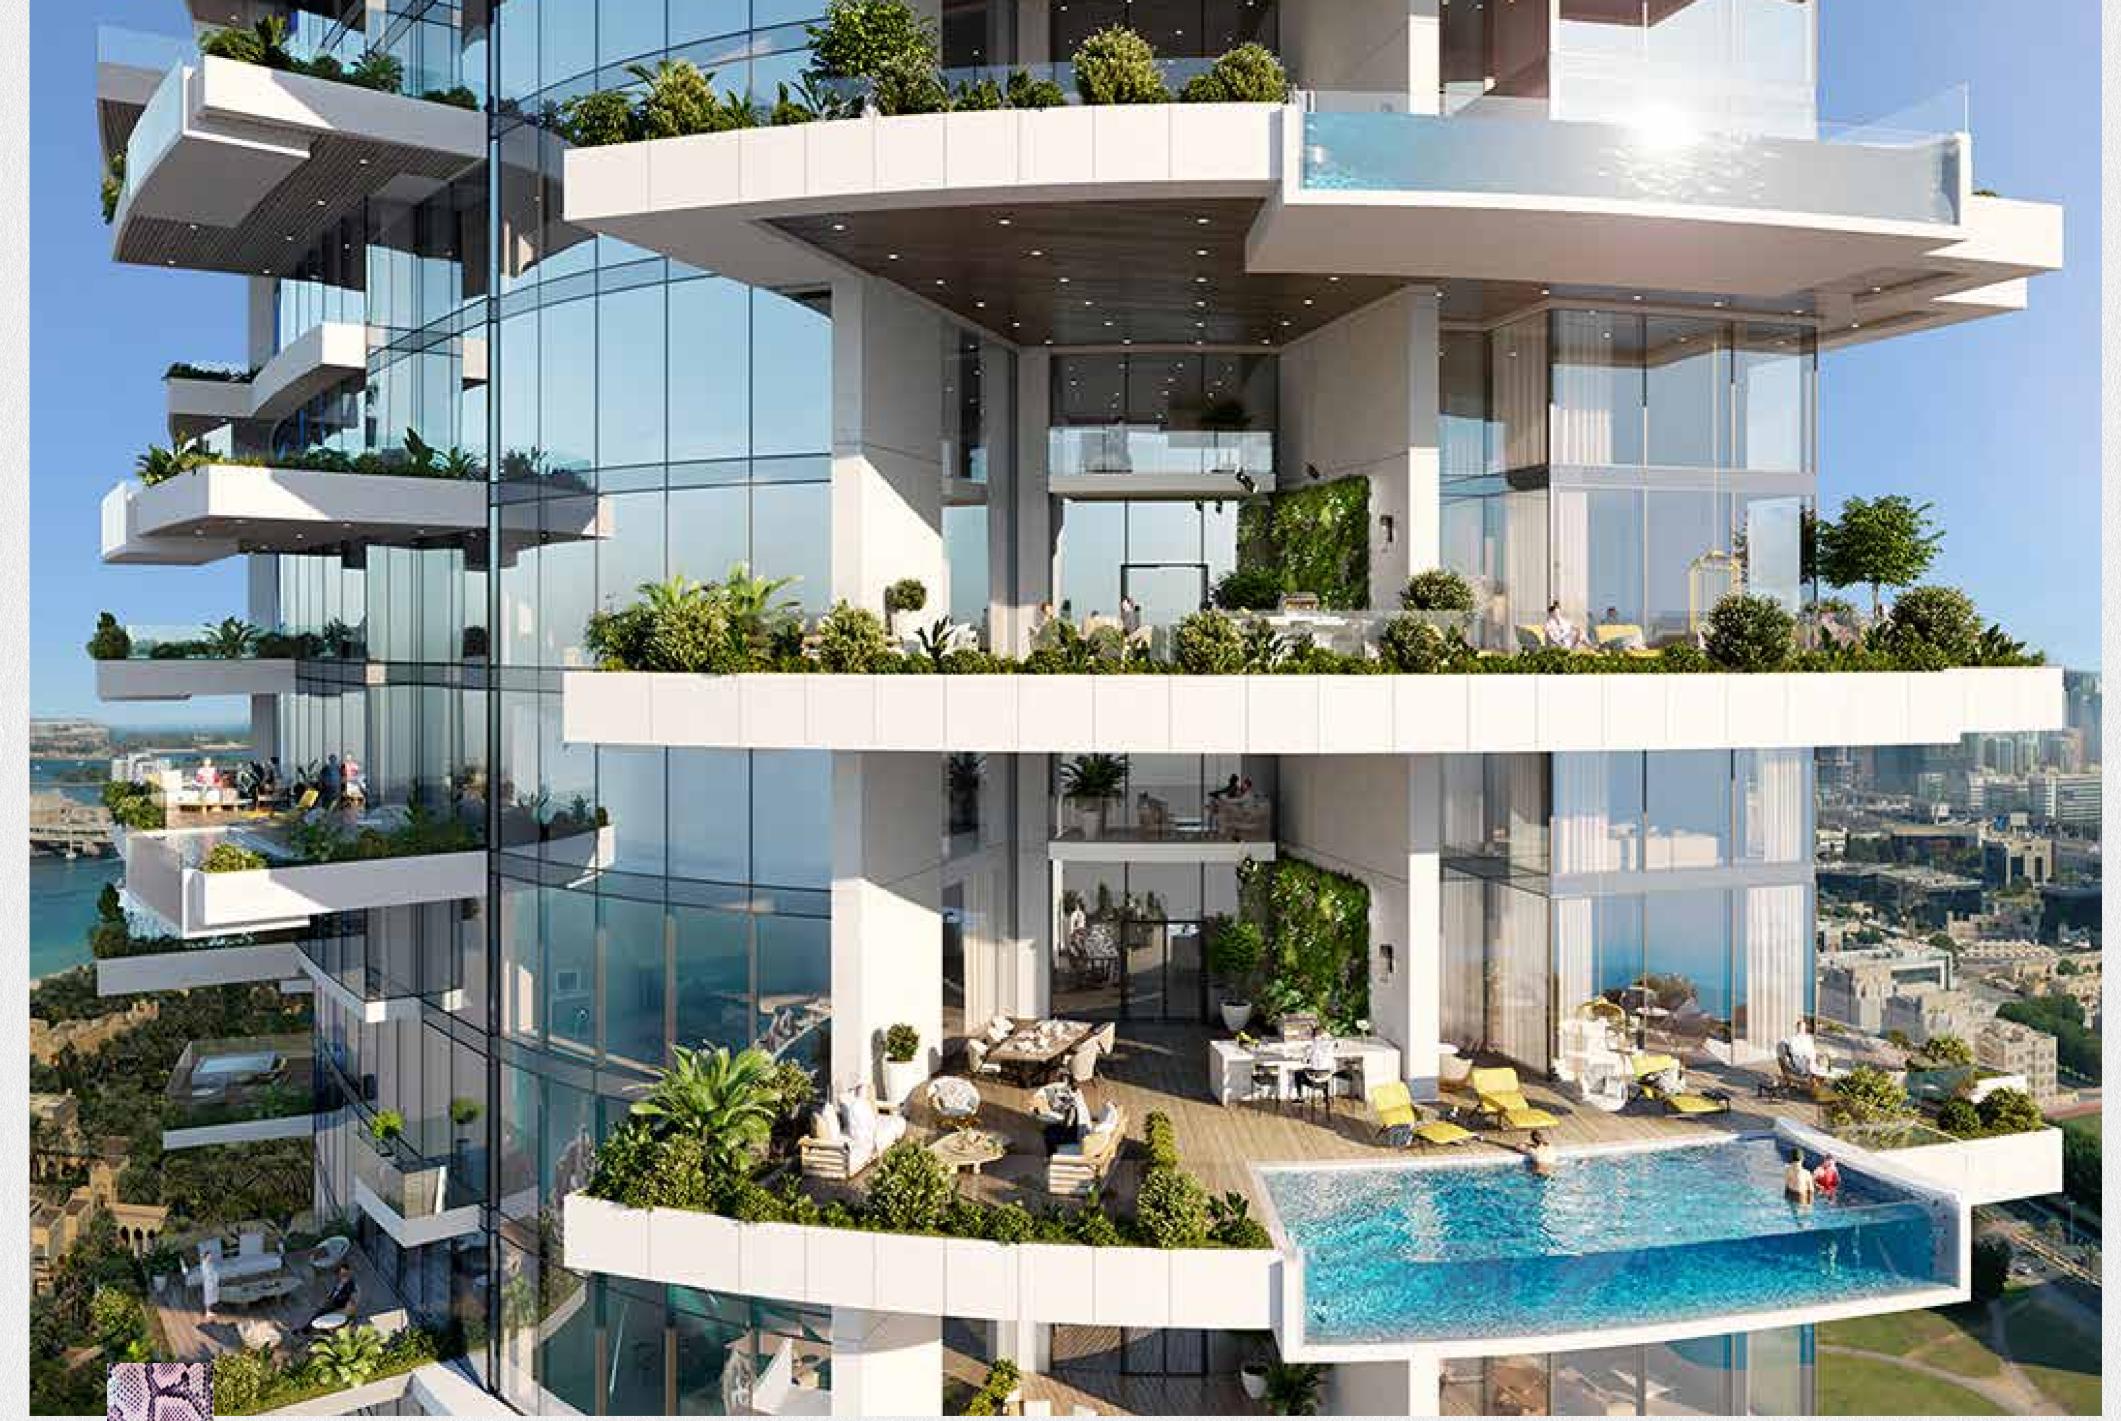

# THE APARTMENTS

WHERE
HIGH FLIERS
TOUCHDOWN IN
STYLE

Come home to impeccable style with Cavalli interiors, a tribute to exquisite finishes and bold designs that reflect an elevated way of life. From the lobby to the living spaces, every inch is a true testament of taste – with high ceilings and rich details.

The front-facing apartments feature flexible kitchens fitted with artwork wall separations that transform your living room into a space to entertain your discerning guests. Also on show are lush bathrooms and bedrooms with free standing bathtubs and glass operable partitions.

WHERE
MOMENTS
BECOME
LANDMARKS

Splash pools have never been this inviting.
From poetic moments of quiet reverie to fun-filled evenings with the family, look forward to the gift of experiences aplenty, all from the comfort of home.