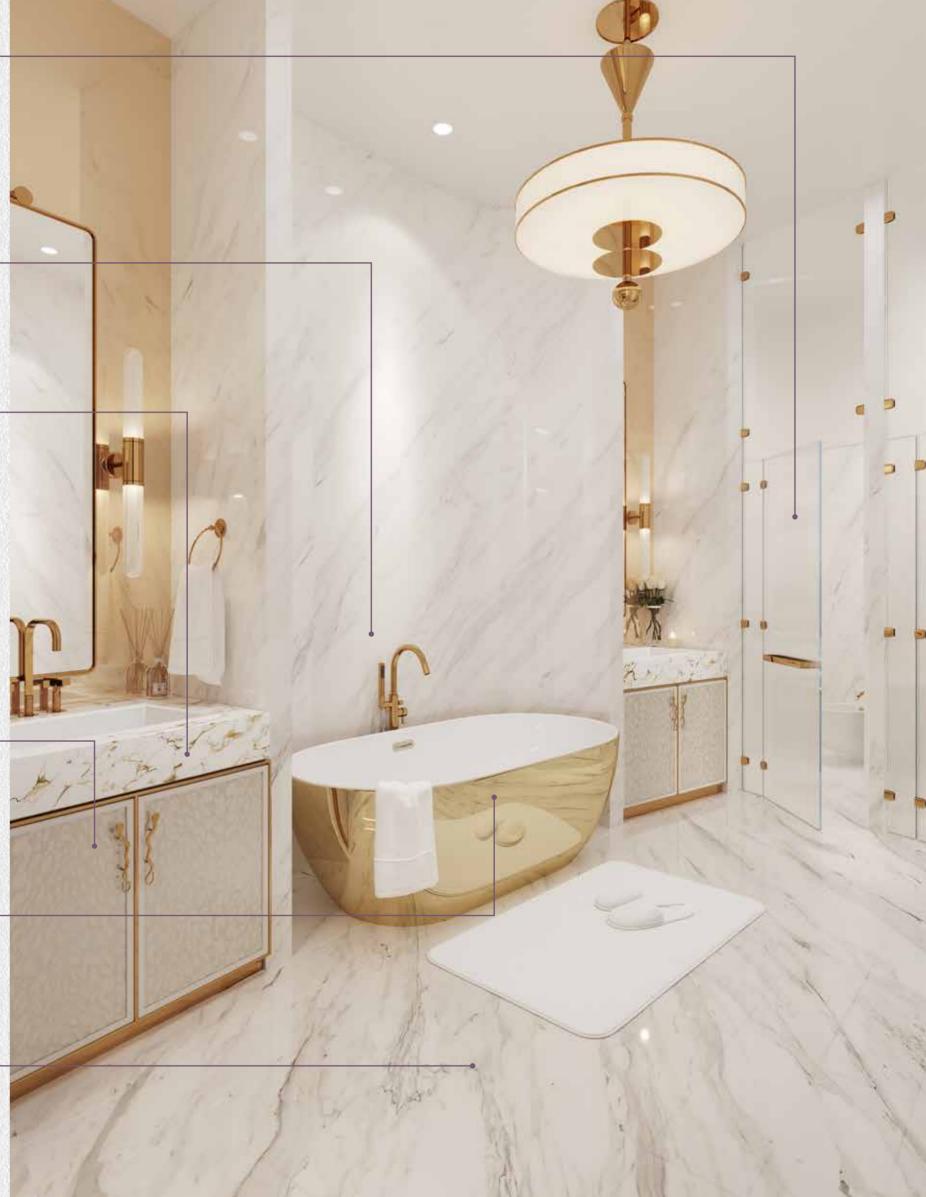

The front-facing apartments feature flexible kitchens fitted with artwork wall separations that transform your living room into a space to entertain your discerning guests. Also on show are lush bathrooms and bedrooms with free standing bathtubs and glass operable partitions.

# BATHROOMS FINISHING MATERIAL

Bathroom partition Fluted glass panel with copper bronze finish highlights

Fittings
Brand Newform or
equivalent, copper
bronze finish

**Vanity**Porcelain Machi Vecchia
look or equivalent

Joinery
Fitted cupboards
with faux-leather finish

Sanitaryware Brand Geberit or equivalent

Flooring
High end Carrara Marble
or equivalent mosaic pattern

BEDROOMS FINISHING MATERIAL

Wardrobes

Timber Oak wooden floor clear glass panels and metal trim highlights Flooring