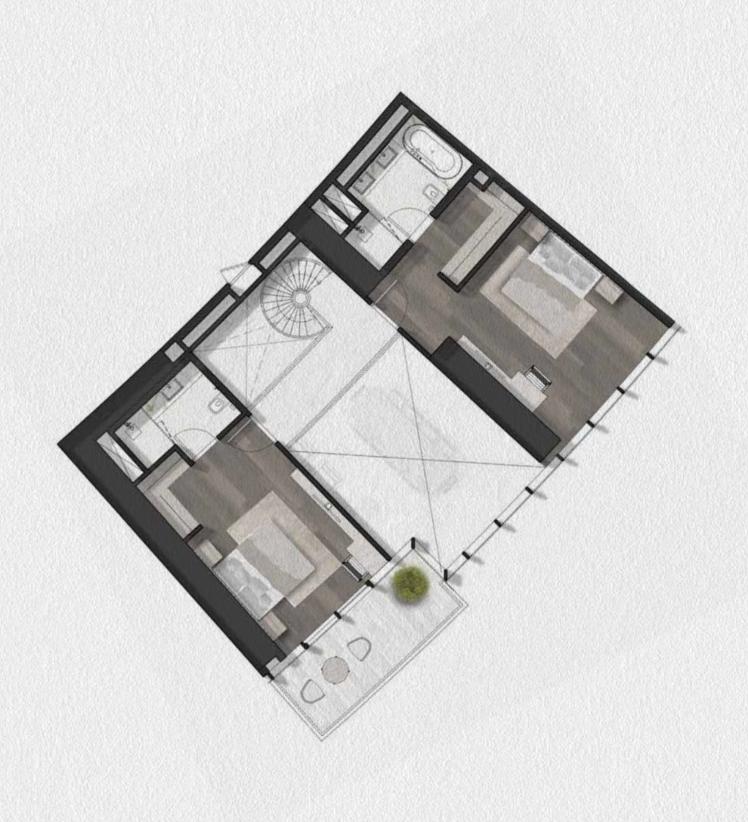

### SUPER LUXURY

2 BED C DUPLEX UPPER LEVELS 41,50,52,54,56,58

LEVELS 41 LEVELS 50,52,54,56,58

3 BED A1 LEVELS 42-47, 59-66

### SUPER LUXURY

3 BED A2 LEVELS 67

3 BED A3 LEVELS 42-47

LEVELS 42-47

3 BED B DUPLEX LOWER LEVELS 40,49,51,53,55,57,59,61,63,65

3 BED B DUPLEX UPPER LEVELS 41,50,52,54,56,58,60,62,64,66

LEVELS 40,49,51,53,55,57

LEVELS 59,61,63,65

LEVELS 41,50,52,54,56,58

LEVELS 60,62,64,66

3 BED C DUPLEX LOWER LEVELS 49,51,53,55,57

### SUPER LUXURY

3 BED C DUPLEX UPPER LEVELS 50,52,54,56,58

LEVELS 49,51,53,55,57

LEVELS 50,52,54,56,58

4 BED LEVELS 40-47

LEVELS 40-47

5 BED DUPLEX LOWER LEVELS 49,51,53,55,57,59,61,63,65