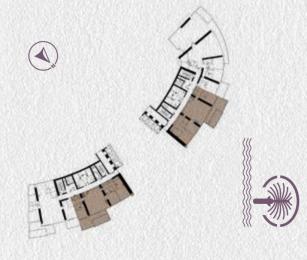

SUPER uxury FLOOR PLANS

2 BED TYPE A1 LEVELS 67

### SUPER LUXURY

2 BED TYPE A2 LEVELS 40,41

LEVELS 40-41

LEVELS 67

2 BED TYPE A3 LEVELS 42-47,67