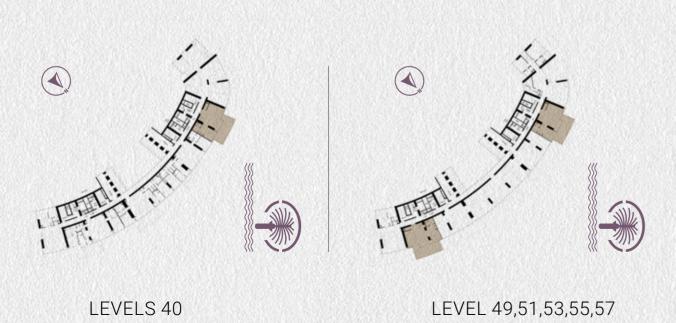

### SUPER LUXURY

2 BED TYPE A4 LEVELS 40,41,42

LEVELS 42-47,67

2 BED C DUPLEX LOWER LEVELS 40,49,51,53,55,57

### SUPER LUXURY

3 BED A2 LEVELS 67

3 BED A3 LEVELS 42-47

LEVELS 42-47

3 BED B DUPLEX LOWER LEVELS 40,49,51,53,55,57,59,61,63,65

3 BED B DUPLEX UPPER LEVELS 41,50,52,54,56,58,60,62,64,66

LEVELS 40,49,51,53,55,57

LEVELS 59,61,63,65

LEVELS 41,50,52,54,56,58

LEVELS 60,62,64,66

3 BED C DUPLEX LOWER LEVELS 49,51,53,55,57

### SUPER LUXURY

3 BED C DUPLEX UPPER LEVELS 50,52,54,56,58

LEVELS 49,51,53,55,57

LEVELS 50,52,54,56,58

4 BED LEVELS 40-47

LEVELS 40-47

5 BED DUPLEX LOWER LEVELS 49,51,53,55,57,59,61,63,65