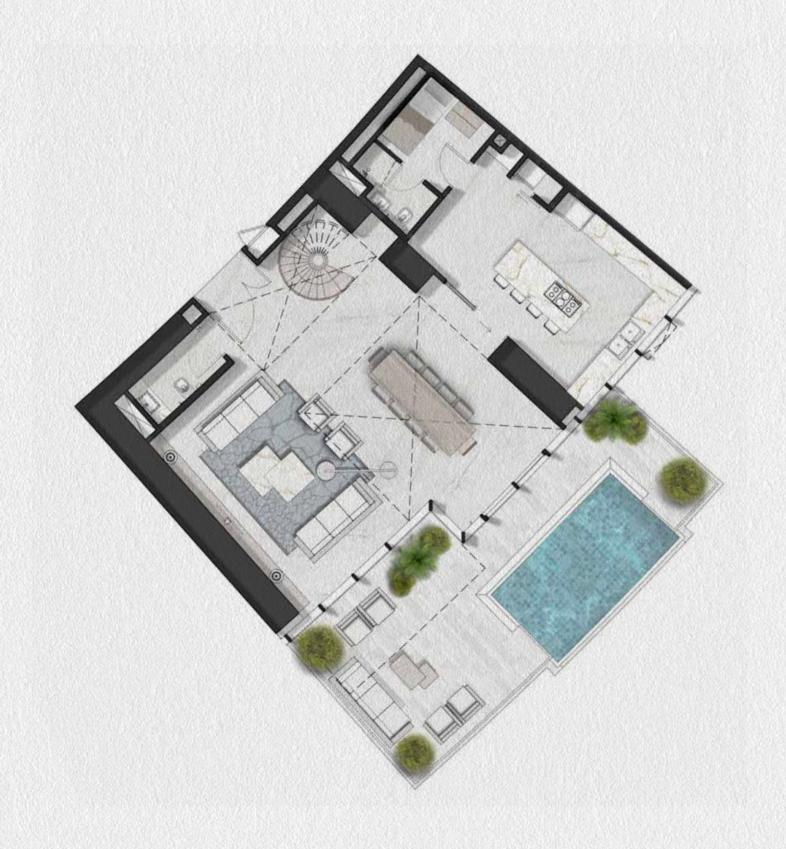

SUPER uxury FLOOR PLANS

2 BED TYPE A1 LEVELS 67

### SUPER LUXURY

2 BED TYPE A2 LEVELS 40,41

LEVELS 40-41

LEVELS 67

2 BED TYPE A3 LEVELS 42-47,67

### SUPER LUXURY

2 BED TYPE A4 LEVELS 40,41,42

LEVELS 42-47,67

2 BED C DUPLEX LOWER LEVELS 40,49,51,53,55,57