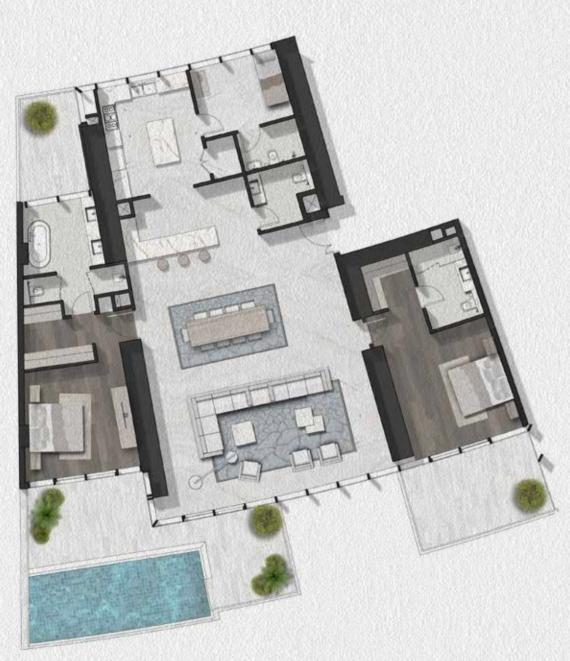

# THE APARTMENTS

WHERE
HIGH FLIERS
TOUCHDOWN IN
STYLE

Come home to impeccable style with Cavalli interiors, a tribute to exquisite finishes and bold designs that reflect an elevated way of life. From the lobby to the living spaces, every inch is a true testament of taste – with high ceilings and rich details.

The front-facing apartments feature flexible kitchens fitted with artwork wall separations that transform your living room into a space to entertain your discerning guests. Also on show are lush bathrooms and bedrooms with free standing bathtubs and glass operable partitions.