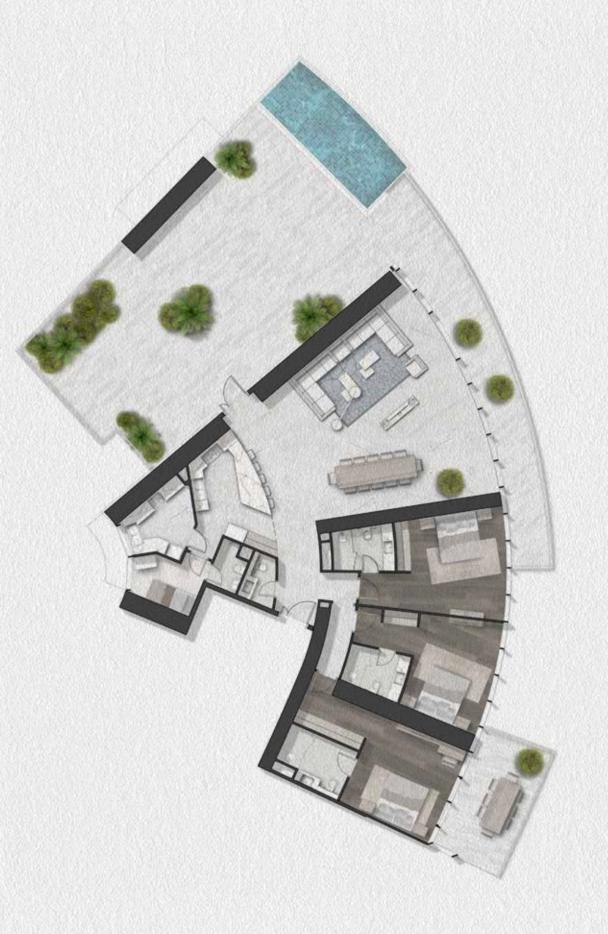

hite gloss
timber veneer with metal
trim highlights



Joinery
Fluted clear glass panels
with metal trim highlights



Counter / Backsplash Porcelain Machi Vecchia look or equivalent



Flooring High end Volakas Marble or equivalent





TERRACES FINISHING MATERIAL



Flooring Porcelain timber look-alike



SUPER uxury FLOOR PLANS



2 BED TYPE A1 LEVELS 67

### SUPER LUXURY

2 BED TYPE A2 LEVELS 40,41











LEVELS 40-41



LEVELS 67



2 BED TYPE A3 LEVELS 42-47,67

### SUPER LUXURY

2 BED TYPE A4 LEVELS 40,41,42











LEVELS 42-47,67













2 BED C DUPLEX LOWER LEVELS 40,49,51,53,55,57

### SUPER LUXURY

2 BED C DUPLEX UPPER LEVELS 41,50,52,54,56,58













LEVELS 41 LEVELS 50,52,54,56,58

3 BED A1 LEVELS 42-47, 59-66

### SUPER LUXURY

3 BED A2 LEVELS 67



















3 BED A3 LEVELS 42-47







LEVELS 42-47







3 BED B DUPLEX LOWER LEVELS 40,49,51,53,55,57,59,61,63,65



3 BED B DUPLEX UPPER LEVELS 41,50,52,54,56,58,60,62,64,66















LEVELS 40,49,51,53,55,57

LEVELS 59,61,63,65





LEVELS 41,50,52,54,56,58

LEVELS 60,62,64,66



3 BED C DUPLEX LOWER LEVELS 49,51,53,55,57

### SUPER LUXURY

3 BED C DUPLEX UPPER LEVELS 50,52,54,56,58









LEVELS 49,51,53,55,57





LEVELS 50,52,54,56,58



4 BED LEVELS 40-47









LEVELS 40-47







5 BED DUPLEX LOWER LEVELS 49,51,53,55,57,59,61,63,65

### SUPER LUXURY

5 BED DUPLEX UPPER LEVELS 50,52,54,56,58,60,62,64,66













LEVELS 50,52,54,56,58,60,62,64,66



#### DAMAC PROPERTIES

#### LIVE THE LUXURY

DAMAC Properties has been at the forefront of the Middle East's luxury real e