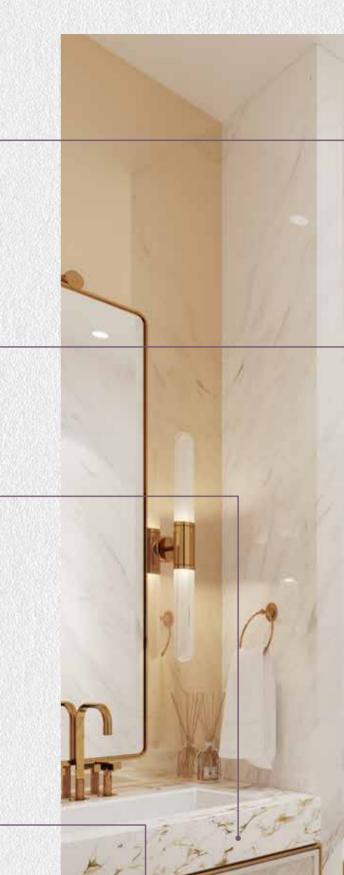

# THE APARTMENTS

WHERE
HIGH FLIERS
TOUCHDOWN IN
STYLE

Come home to impeccable style with Cavalli interiors, a tribute to exquisite finishes and bold designs that reflect an elevated way of life. From the lobby to the living spaces, every inch is a true testament of taste – with high ceilings and rich details.

The front-facing apartments feature flexible kitchens fitted with artwork wall separations that transform your living room into a space to entertain your discerning guests. Also on show are lush bathrooms and bedrooms with free standing bathtubs and glass operable partitions.

# BATHROOMS FINISHING MATERIAL

Bathroom partition Fluted glass panel with copper bronze finish highlights

Fittings
Brand Newform or
equivalent, copper
bronze finish

**Vanity**Porcelain Machi Vecchia
look or equivalent

Joinery
Fitted cupboards
with faux-leather finish

Sanitaryware Brand Geberit or equivalent

Flooring
High end Carrara Marble
or equivalent mosaic pattern

BEDROOMS FINISHING MATERIAL

Wardrobes

Timber Oak wooden floor clear glass panels and metal trim highlights Flooring