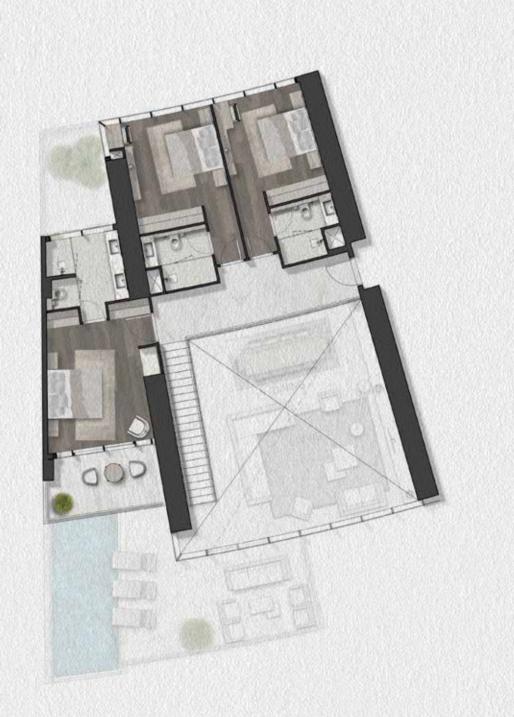

SUPER uxury FLOOR PLANS

2 BED TYPE A1 LEVELS 67

### SUPER LUXURY

2 BED TYPE A2 LEVELS 40,41

LEVELS 40-41

LEVELS 67

2 BED TYPE A3 LEVELS 42-47,67