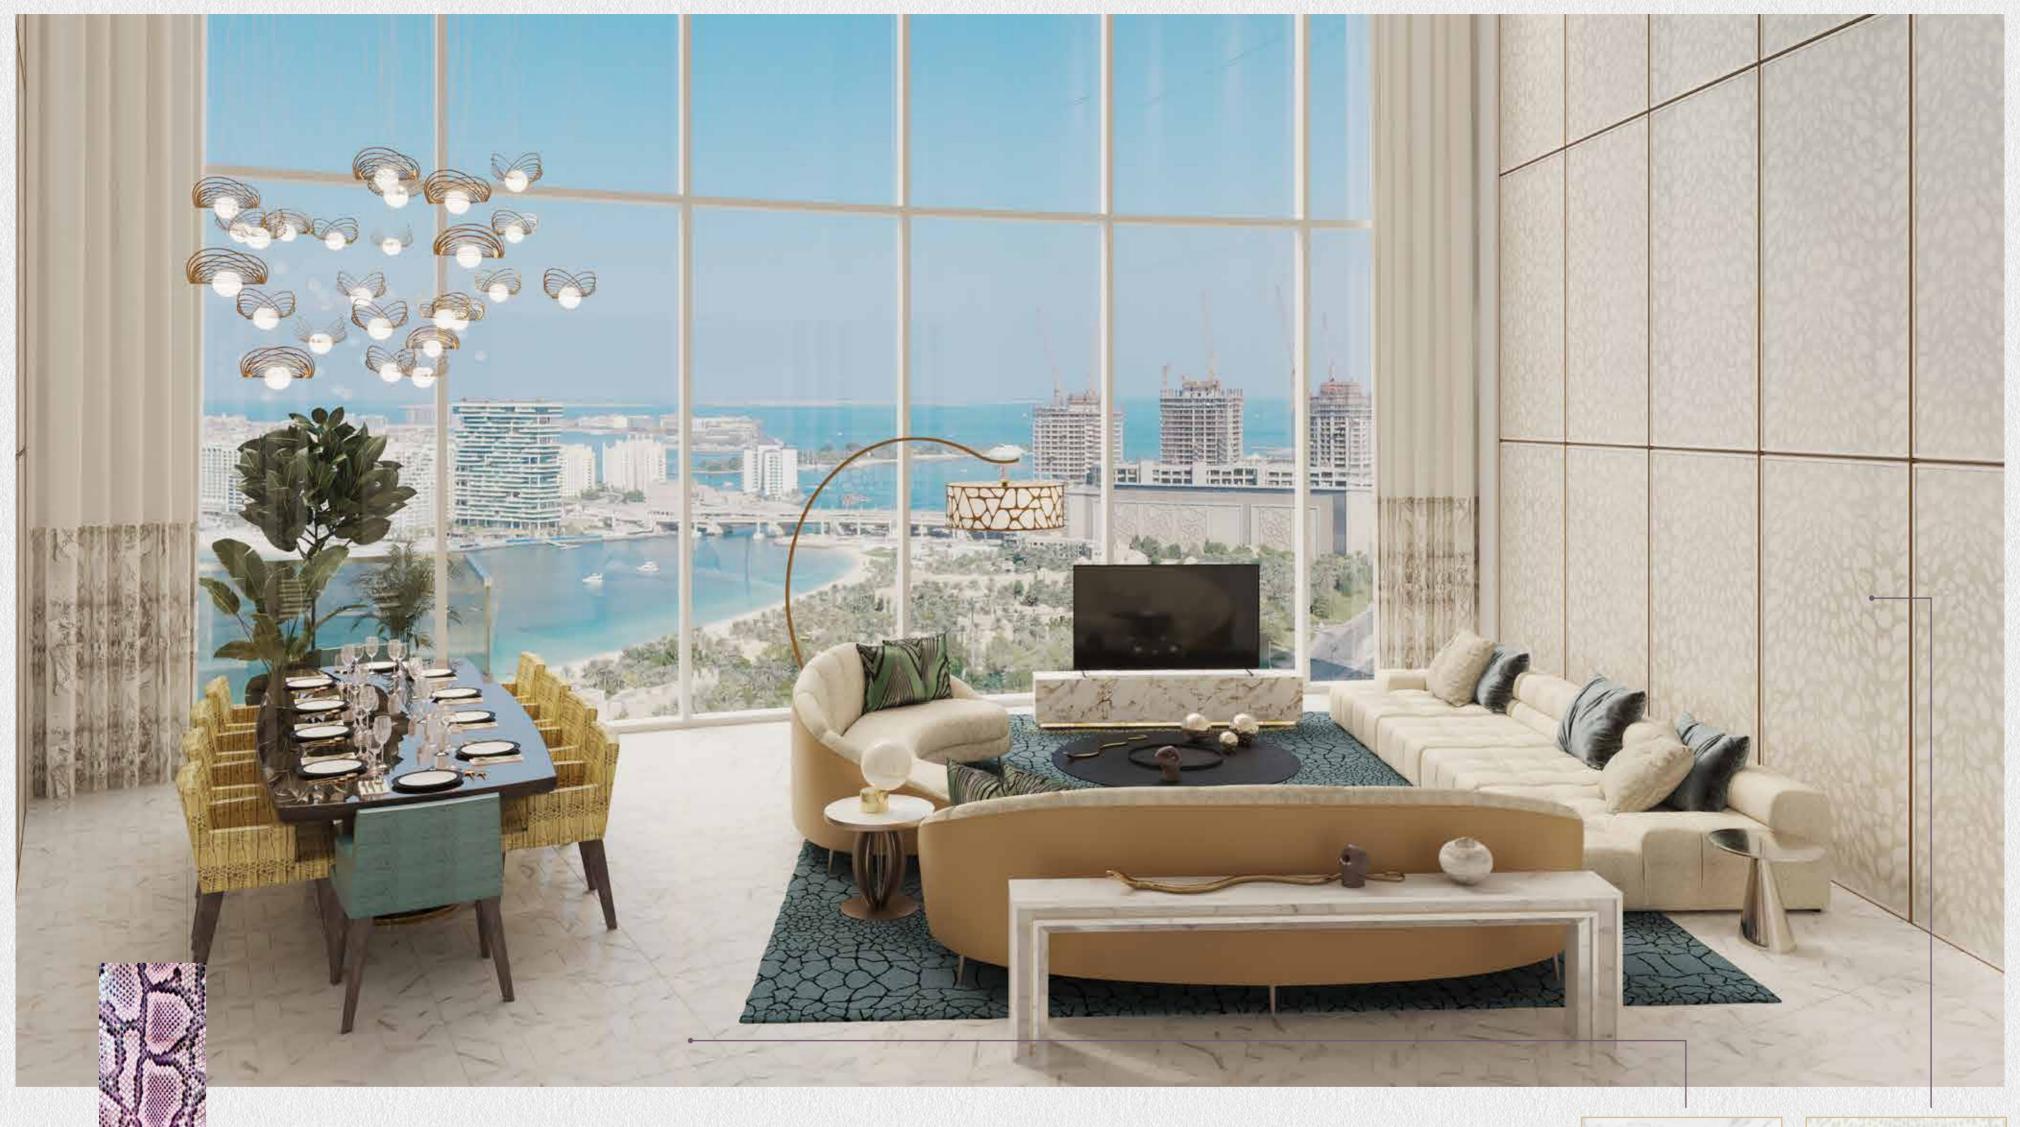

# THE APARTMENTS

WHERE
HIGH FLIERS
TOUCHDOWN IN
STYLE

Come home to impeccable style with Cavalli interiors, a tribute to exquisite finishes and bold designs that reflect an elevated way of life. From the lobby to the living spaces, every inch is a true testament of taste – with high ceilings and rich details.

The front-facing apartments feature flexible kitchens fitted with artwork wall separations that transform your living room into a space to entertain your discerning guests. Also on show are lush bathrooms and bedrooms with free standing bathtubs and glass operable partitions.