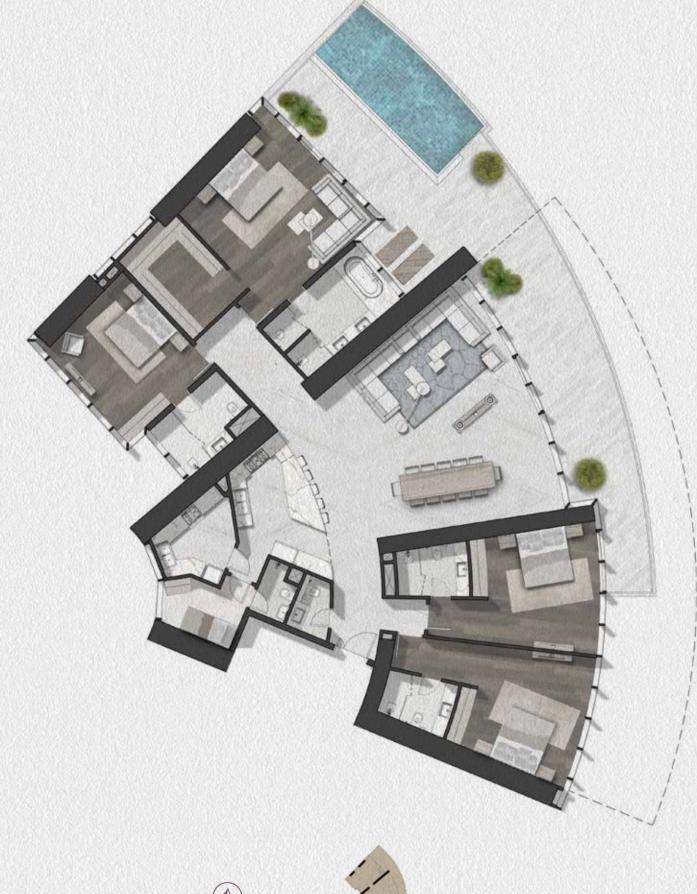

SUPER uxury FLOOR PLANS

2 BED TYPE A1 LEVELS 67

### SUPER LUXURY

2 BED TYPE A2 LEVELS 40,41

LEVELS 40-41

LEVELS 67

2 BED TYPE A3 LEVELS 42-47,67

### SUPER LUXURY

2 BED TYPE A4 LEVELS 40,41,42

LEVELS 42-47,67

2 BED C DUPLEX LOWER LEVELS 40,49,51,53,55,57

### SUPER LUXURY

2 BED C DUPLEX UPPER LEVELS 41,50,52,54,56,58

LEVELS 41 LEVELS 50,52,54,56,58

3 BED A1 LEVELS 42-47, 59-66

### SUPER LUXURY

3 BED A2 LEVELS 67

3 BED A3 LEVELS 42-47

LEVELS 42-47

3 BED B DUPLEX LOWER LEVELS 40,49,51,53,55,57,59,61,63,65

3 BED B DUPLEX UPPER LEVELS 41,50,52,54,56,58,60,62,64,66

LEVELS 40,49,51,53,55,57

LEVELS 59,61,63,65

LEVELS 41,50,52,54,56,58

LEVELS 60,62,64,66

3 BED C DUPLEX LOWER LEVELS 49,51,53,55,57

### SUPER LUXURY

3 BED C DUPLEX UPPER LEVELS 50,52,54,56,58

LEVELS 49,51,53,55,57

LEVELS 50,52,54,56,58

4 BED LEVELS 40-47

LEVELS 40-47

5 BED DUPLEX LOWER LEVELS 49,51,53,55,57,59,61,63,65

### SUPER LUXURY

5 BED DUPLEX UPPER LEVELS 50,52,54,56,58,60,62,64,66

LEVELS 50,52,54,56,58,60,62,64,66