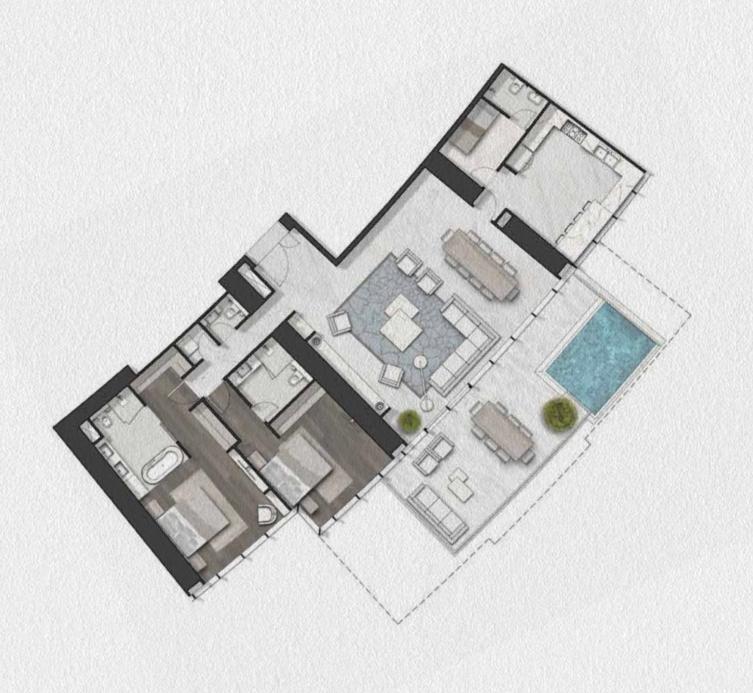

SUPER uxury FLOOR PLANS

2 BED TYPE A1 LEVELS 67

### SUPER LUXURY

2 BED TYPE A2 LEVELS 40,41

LEVELS 40-41

LEVELS 67

2 BED TYPE A3 LEVELS 42-47,67