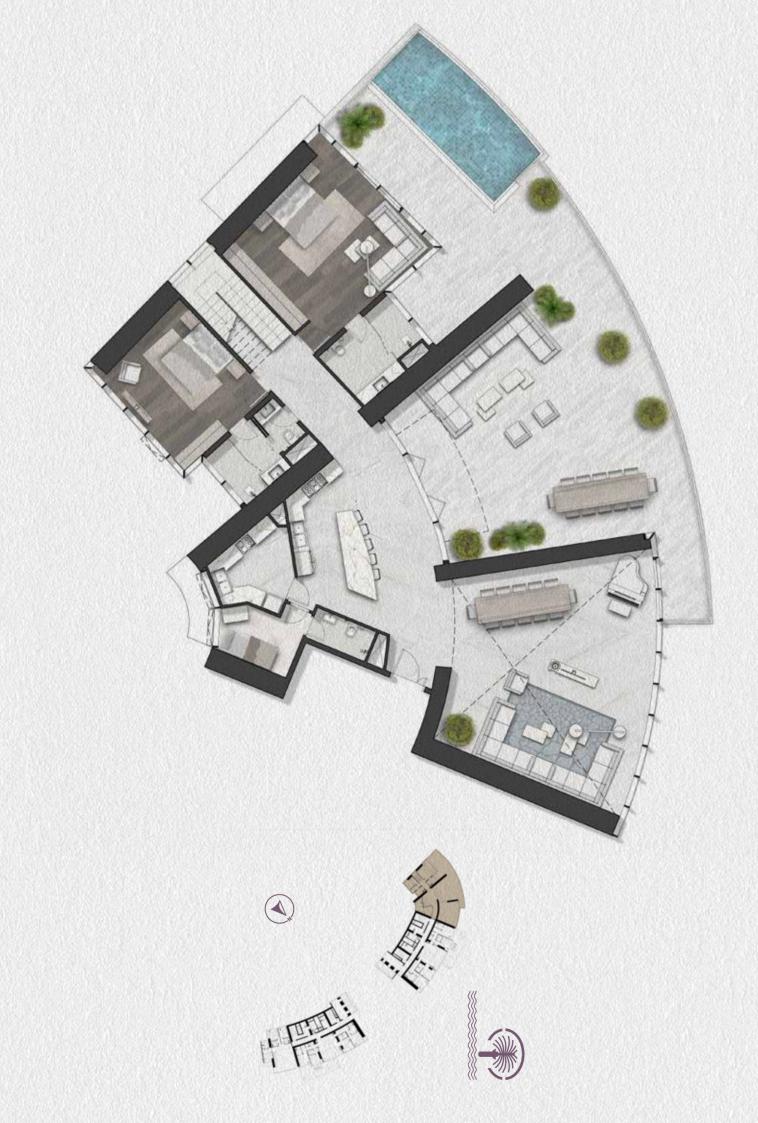

### SUPER LUXURY

3 BED A2 LEVELS 67

3 BED A3 LEVELS 42-47

LEVELS 42-47

3 BED B DUPLEX LOWER LEVELS 40,49,51,53,55,57,59,61,63,65

3 BED B DUPLEX UPPER LEVELS 41,50,52,54,56,58,60,62,64,66

LEVELS 40,49,51,53,55,57

LEVELS 59,61,63,65

LEVELS 41,50,52,54,56,58

LEVELS 60,62,64,66

3 BED C DUPLEX LOWER LEVELS 49,51,53,55,57