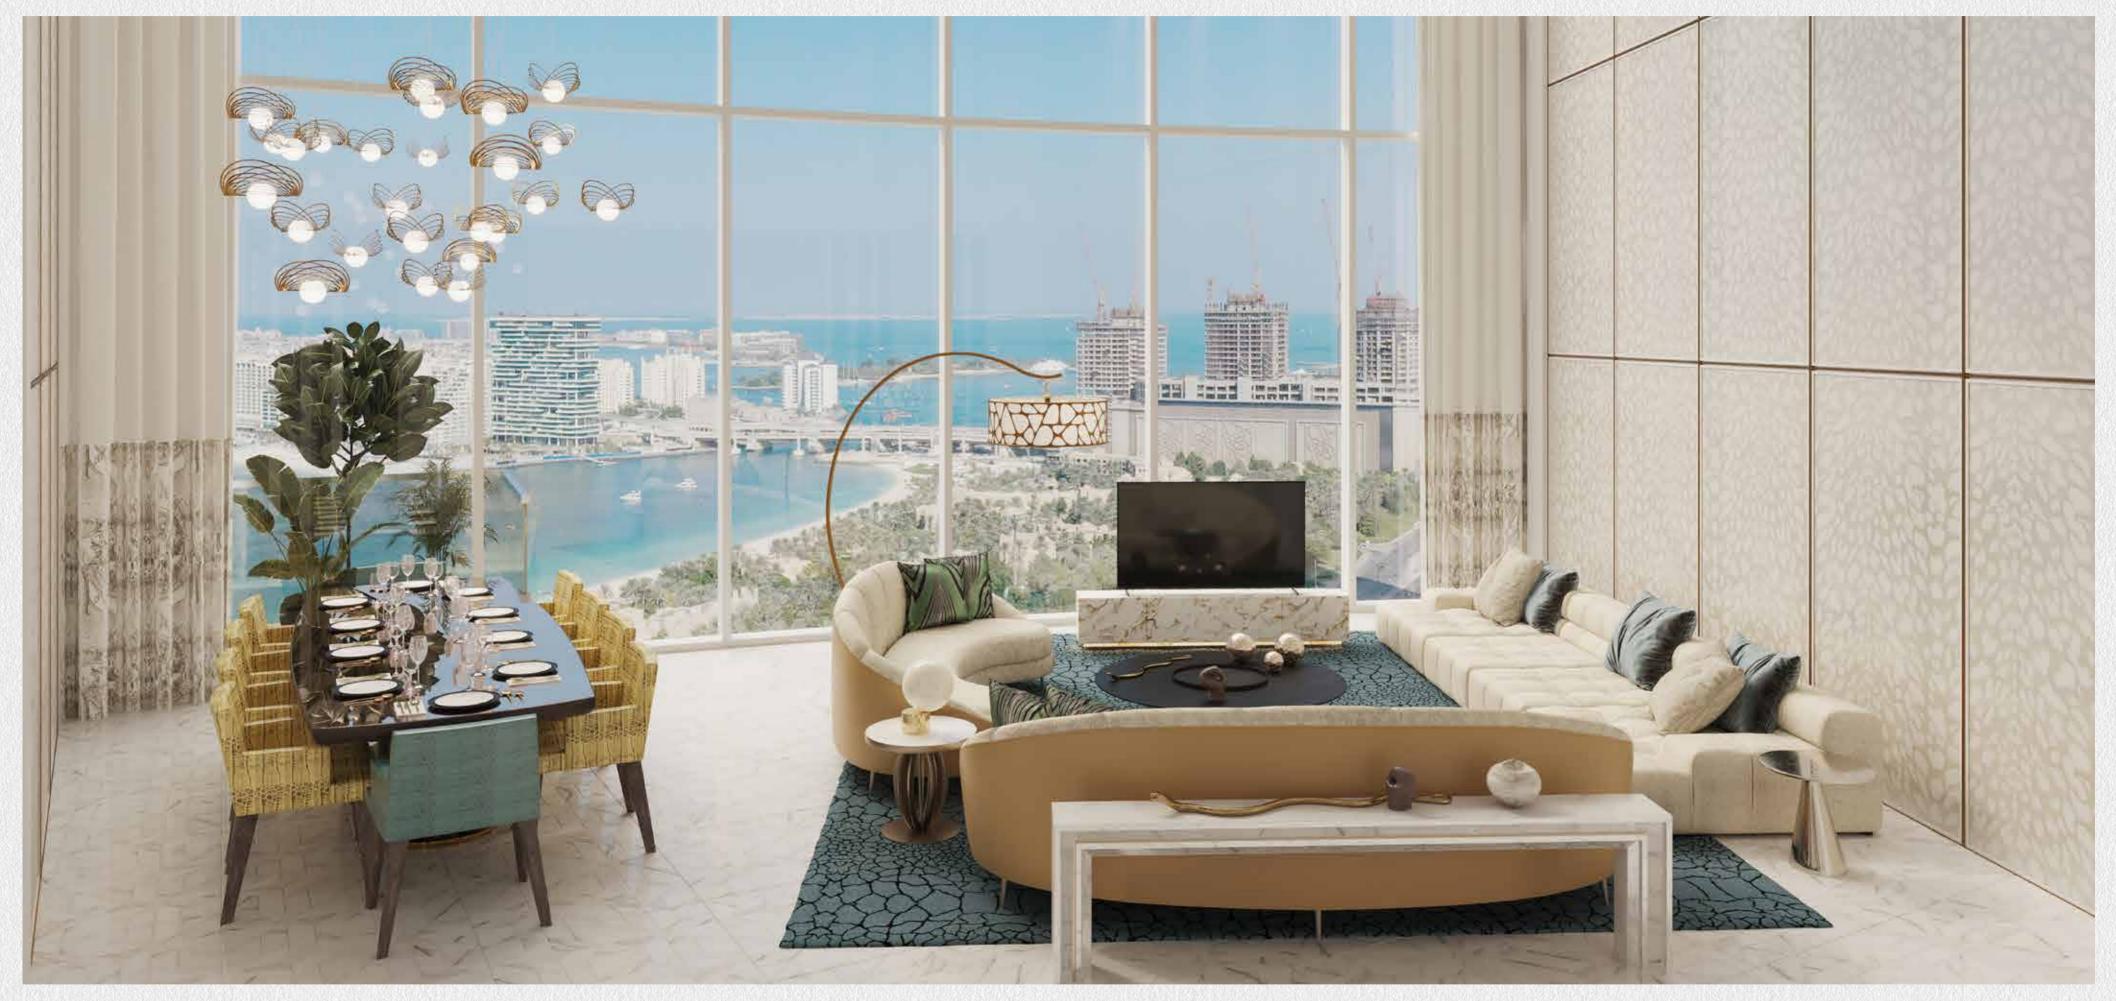

# THE APARTMENTS

WHERE
HIGH FLIERS
TOUCHDOWN IN
STYLE

Come home to impeccable style with Cavalli interiors, a tribute to exquisite finishes and bold designs that reflect an elevated way of life. From the lobby to the living spaces, every inch is a true testament of taste – with high ceilings and rich details.

The front-facing apartments feature flexible kitchens fitted with artwork wall separations that transform your living room into a space to entertain your discerning guests. Also on show are lush bathrooms and bedrooms with free standing bathtubs and glass operable partitions.