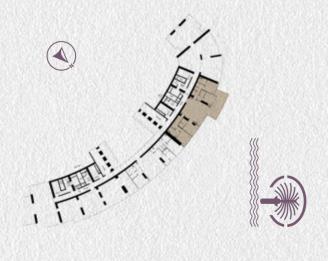

SUPER uxury FLOOR PLANS

2 BED TYPE A1 LEVELS 67

### SUPER LUXURY

2 BED TYPE A2 LEVELS 40,41

LEVELS 40-41

LEVELS 67

2 BED TYPE A3 LEVELS 42-47,67