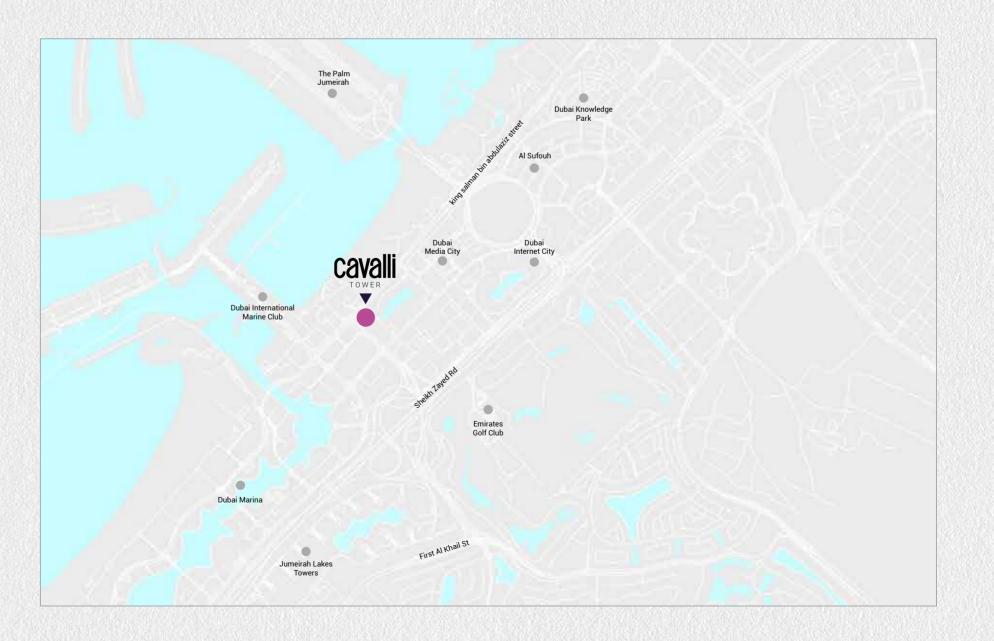

# WHERE THE WORLD IS AT YOUR DOORSTEP

Located along the western coast of Dubai, Al Sufouh is a high-profile neighbourhood in Jumeirah. It stretches across 7 square kilometres towards the north-western side of Dubai Marina with the other end hemmed by Dubai Internet City, Dubai Media City and Dubai Knowledge Village and headquartered by some of the world's largest corporations.