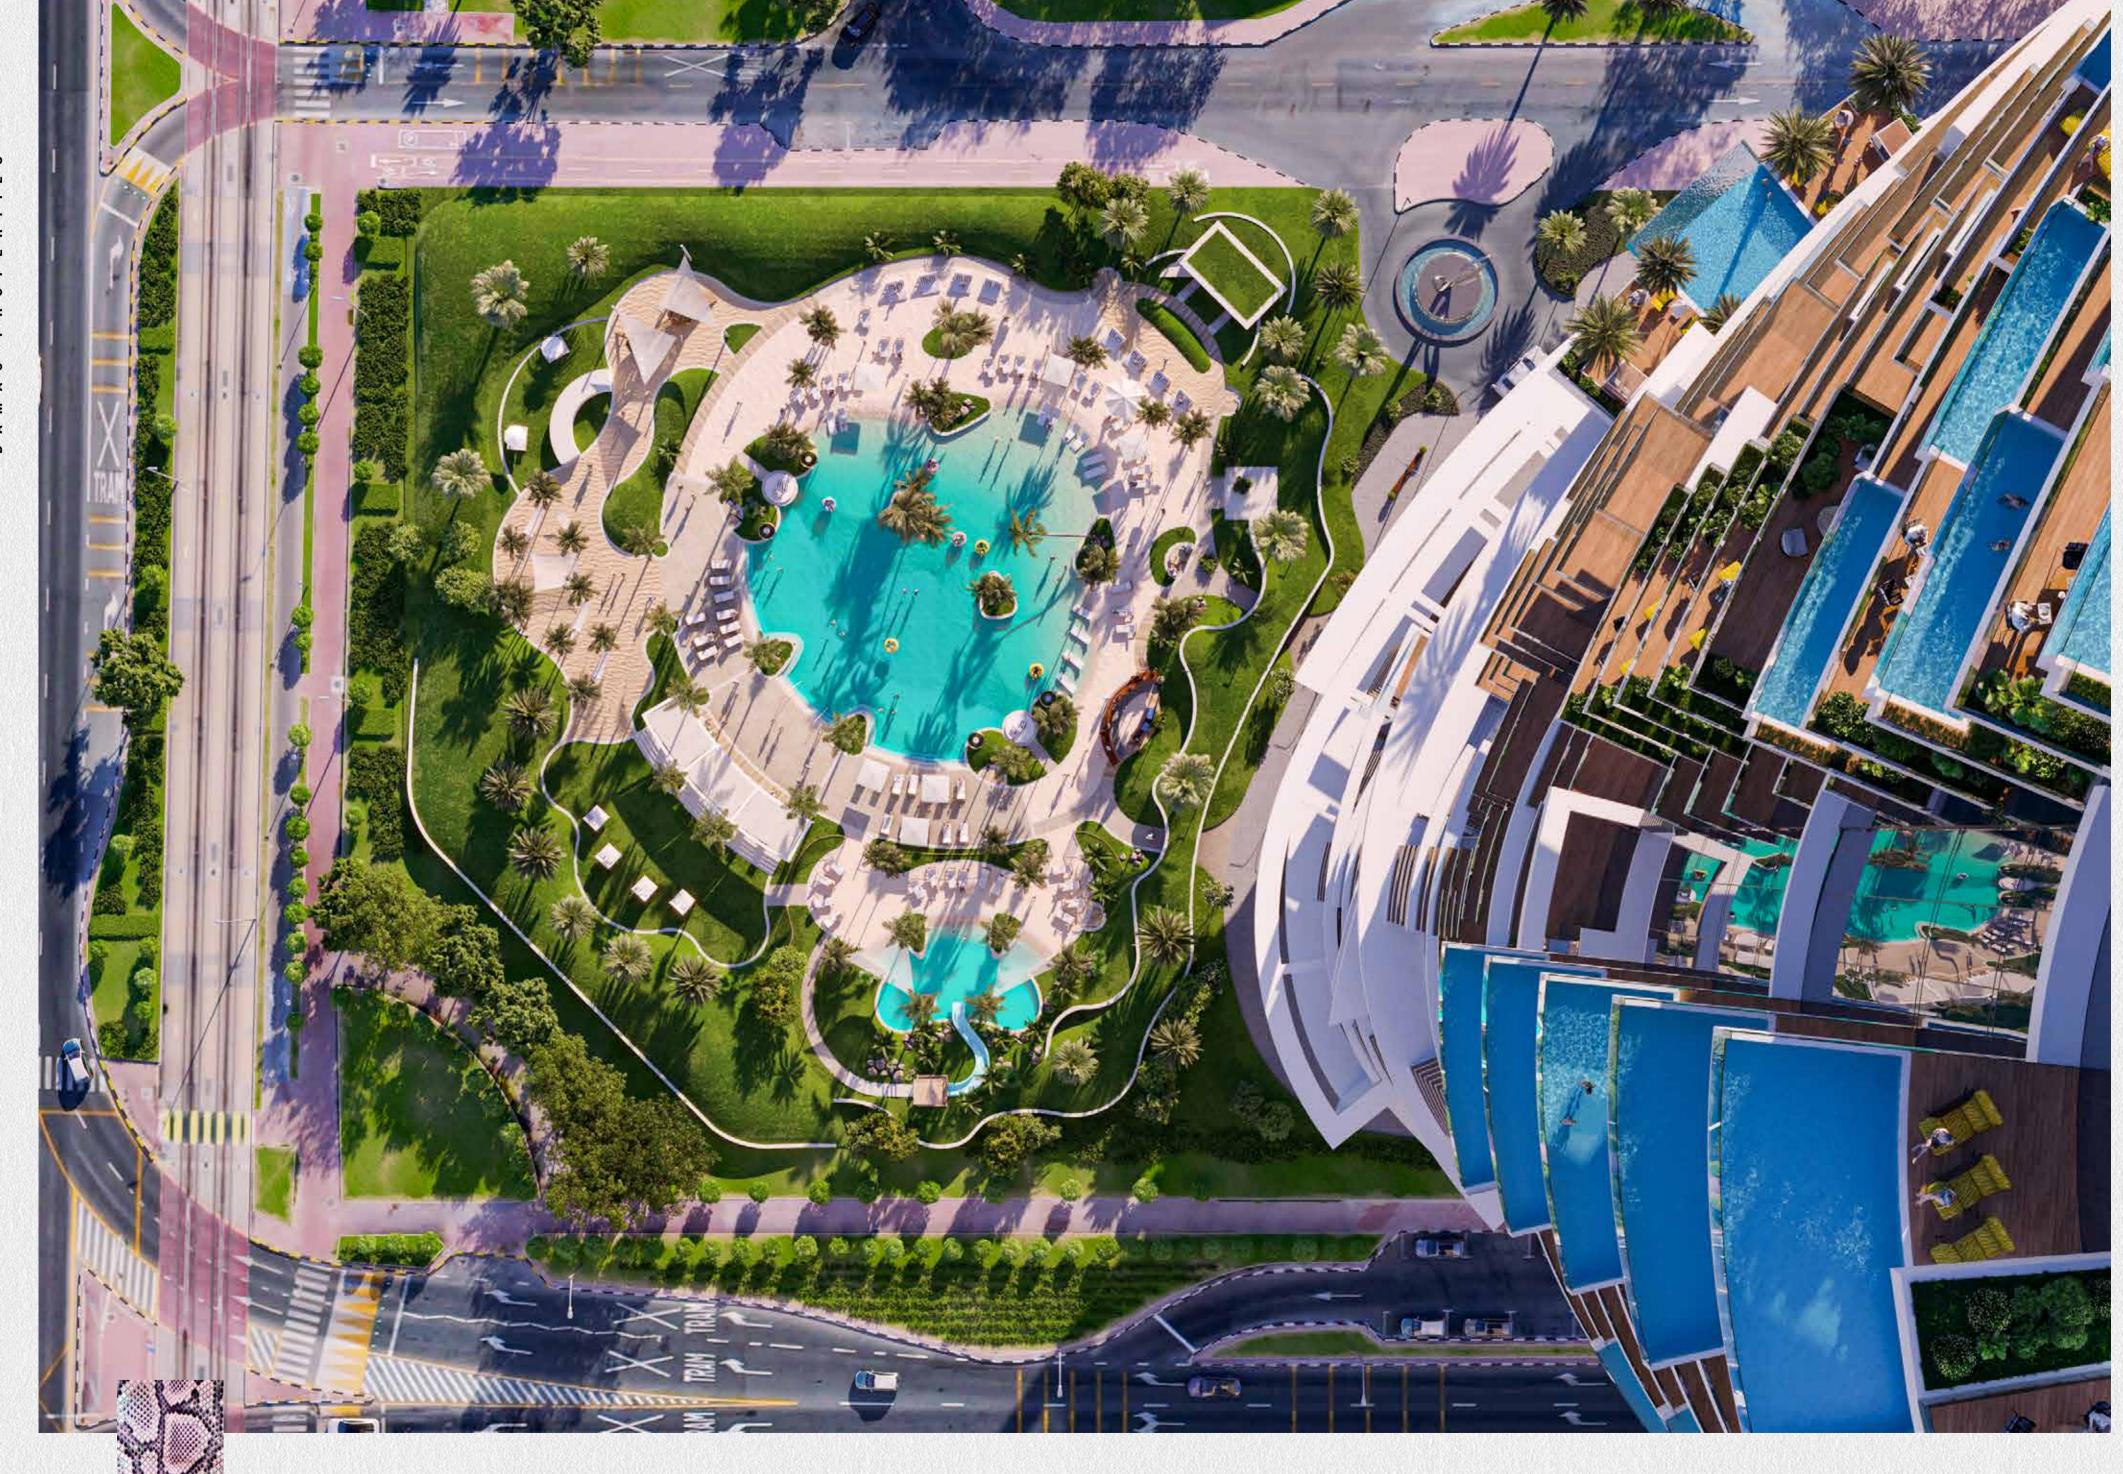

### PRIVATE BEACH

WHERE THE WAVES COME TO YOU

Make time to soak up the sun and take in the breeze, all without ever leaving home. Slip into your flip flops and amble across to the 900-square metre beach pool with pop-up F&B service, making it the perfect spot when the sun goes down.

WHERE
MOMENTS
BECOME
LANDMARKS

Splash pools have never been this inviting.
From poetic moments of quiet reverie to fun-filled evenings with the family, look forward to the gift of experiences aplenty, all from the comfort of home.