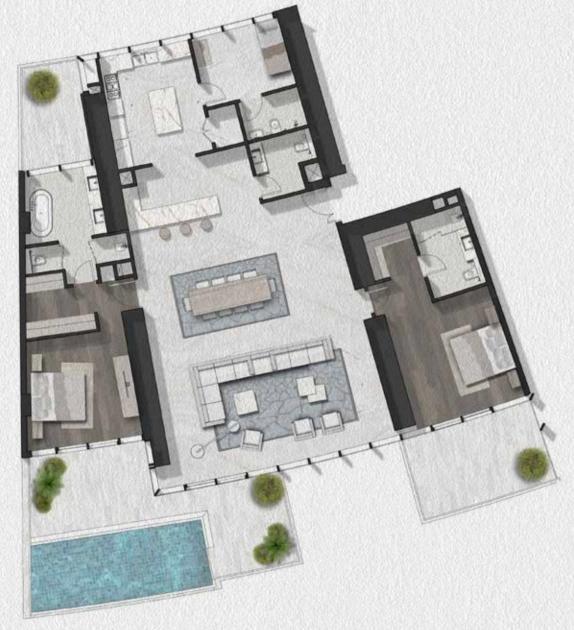

SUPER uxury FLOOR PLANS

2 BED TYPE A1 LEVELS 67

### SUPER LUXURY

2 BED TYPE A2 LEVELS 40,41

LEVELS 40-41

LEVELS 67

2 BED TYPE A3 LEVELS 42-47,67