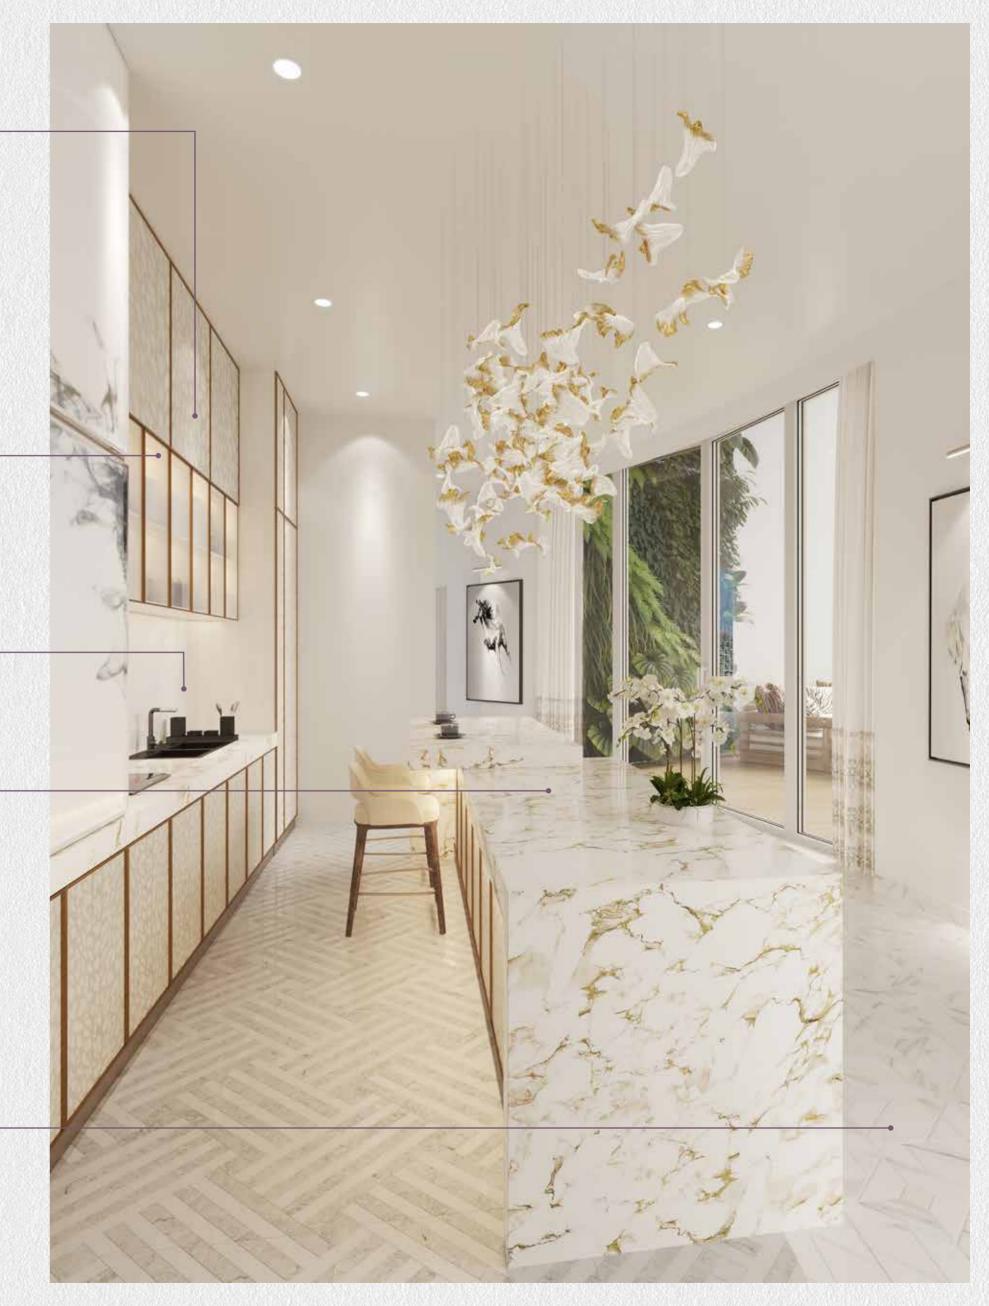

# THE APARTMENTS

WHERE
HIGH FLIERS
TOUCHDOWN IN
STYLE

Come home to impeccable style with Cavalli interiors, a tribute to exquisite finishes and bold designs that reflect an elevated way of life. From the lobby to the living spaces, every inch is a true testament of taste – with high ceilings and rich details.

The front-facing apartments feature flexible kitchens fitted with artwork wall separations that transform your living room into a space to entertain your discerning guests. Also on show are lush bathrooms and bedrooms with free standing bathtubs and glass operable partitions.

LIVING / DINING FINISHING MATERIAL

Wall
Panelling with feature
wallpaper and metal trim
highlights

# BATHROOMS FINISHING MATERIAL

Bathroom partition Fluted glass panel with copper bronze finish highlights

Fittings
Brand Newform or
equivalent, copper
bronze finish

**Vanity**Porcelain Machi Vecchia
look or equivalent

Joinery
Fitted cupboards
with faux-leather finish

Sanitaryware Brand Geberit or equivalent

Flooring
High end Carrara Marble
or equivalent mosaic pattern

BEDROOMS FINISHING MATERIAL

Wardrobes

Timber Oak wooden floor clear glass panels and metal trim highlights Flooring

# KITCHENS FINISHING MATERIAL

Appliances
Brand Electrolux or
equivalent for built-in fridge,
cooker, hob, hood and
washing machine

**Fittings**Brand Newform or equivalent

Joinery
Cupboards in white gloss
timber veneer with metal
trim highlights

Joinery
Fluted clear glass panels
with metal trim highlights

Counter / Backsplash Porcelain Machi Vecchia look or equivalent

Flooring High end Volakas Marble or equivalent

TERRACES FINISHING MATERIAL

Flooring Porcelain timber look-alike