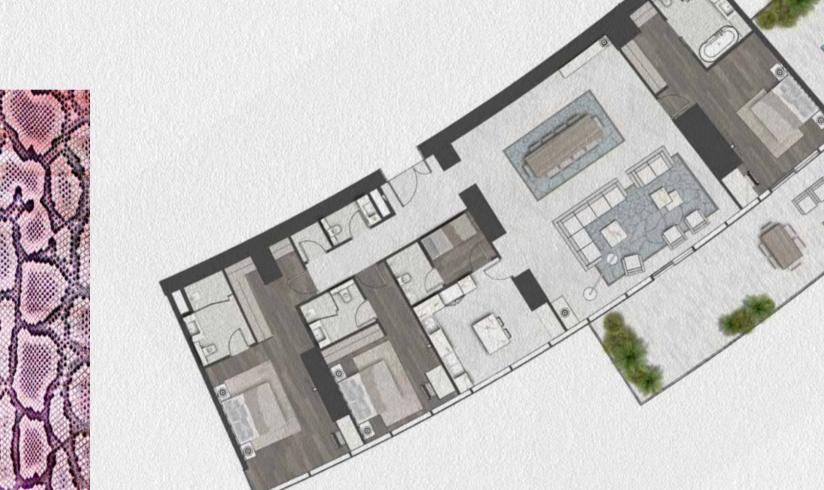

SUPER uxury FLOOR PLANS

2 BED TYPE A1 LEVELS 67

### SUPER LUXURY

2 BED TYPE A2 LEVELS 40,41

LEVELS 40-41

LEVELS 67

2 BED TYPE A3 LEVELS 42-47,67