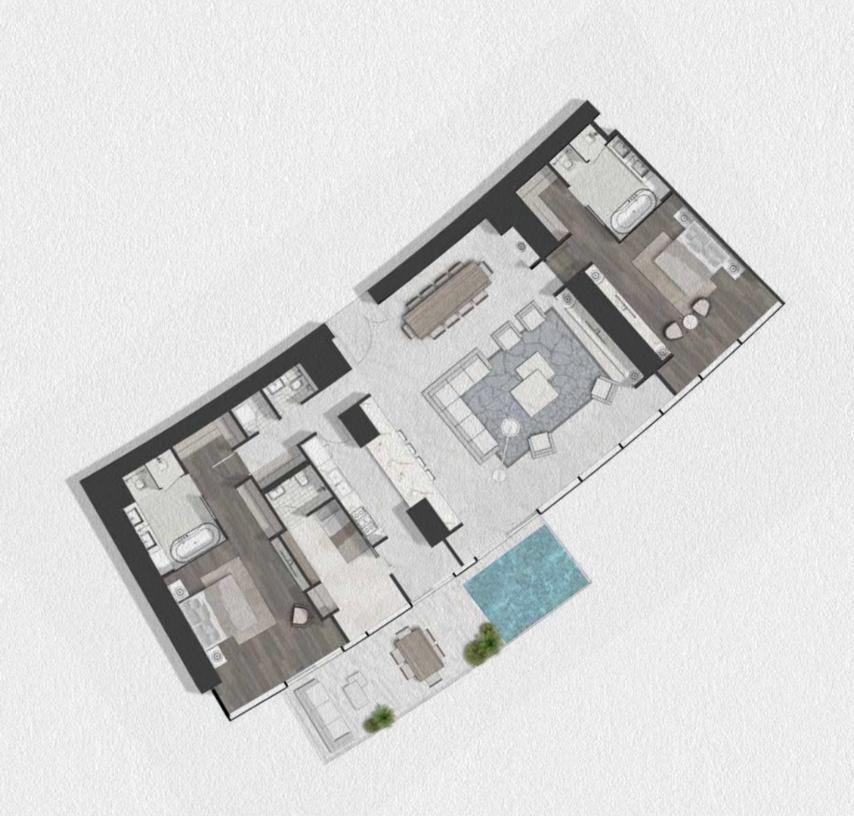

SUPER uxury FLOOR PLANS

2 BED TYPE A1 LEVELS 67

### SUPER LUXURY

2 BED TYPE A2 LEVELS 40,41

LEVELS 40-41

LEVELS 67

2 BED TYPE A3 LEVELS 42-47,67

### SUPER LUXURY

2 BED TYPE A4 LEVELS 40,41,42

LEVELS 42-47,67

2 BED C DUPLEX LOWER LEVELS 40,49,51,53,55,57