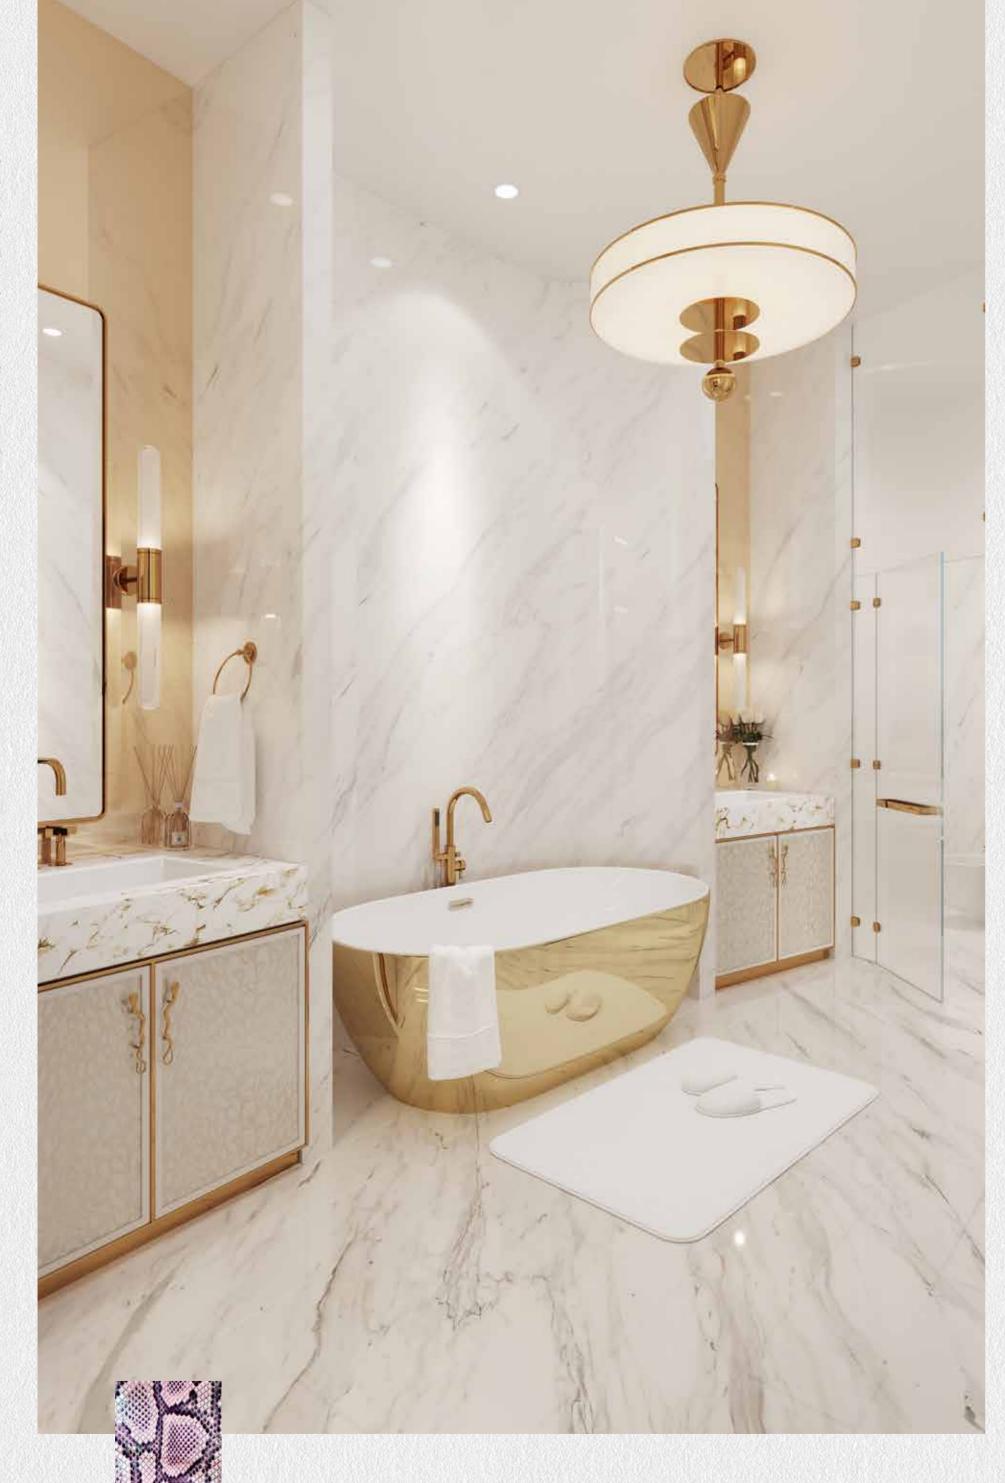

The front-facing apartments feature flexible kitchens fitted with artwork wall separations that transform your living room into a space to entertain your discerning guests. Also on show are lush bathrooms and bedrooms with free standing bathtubs and glass operable partitions.

# BATHROOMS FINISHING MATERIAL

Bathroom partition Fluted glass panel with copper bronze finish highlights

Fittings
Brand Newform or
equivalent, copper
bronze finish

**Vanity**Porcelain Machi Vecchia
look or equivalent

Joinery
Fitted cupboards
with faux-leather finish

Sanitaryware Brand Geberit or equivalent

Flooring
High end Carrara Marble
or equivalent mosaic pattern

BEDROOMS FINISHING MATERIAL

Wardrobes

Timber Oak wooden floor clear glass panels and metal trim highlights Flooring