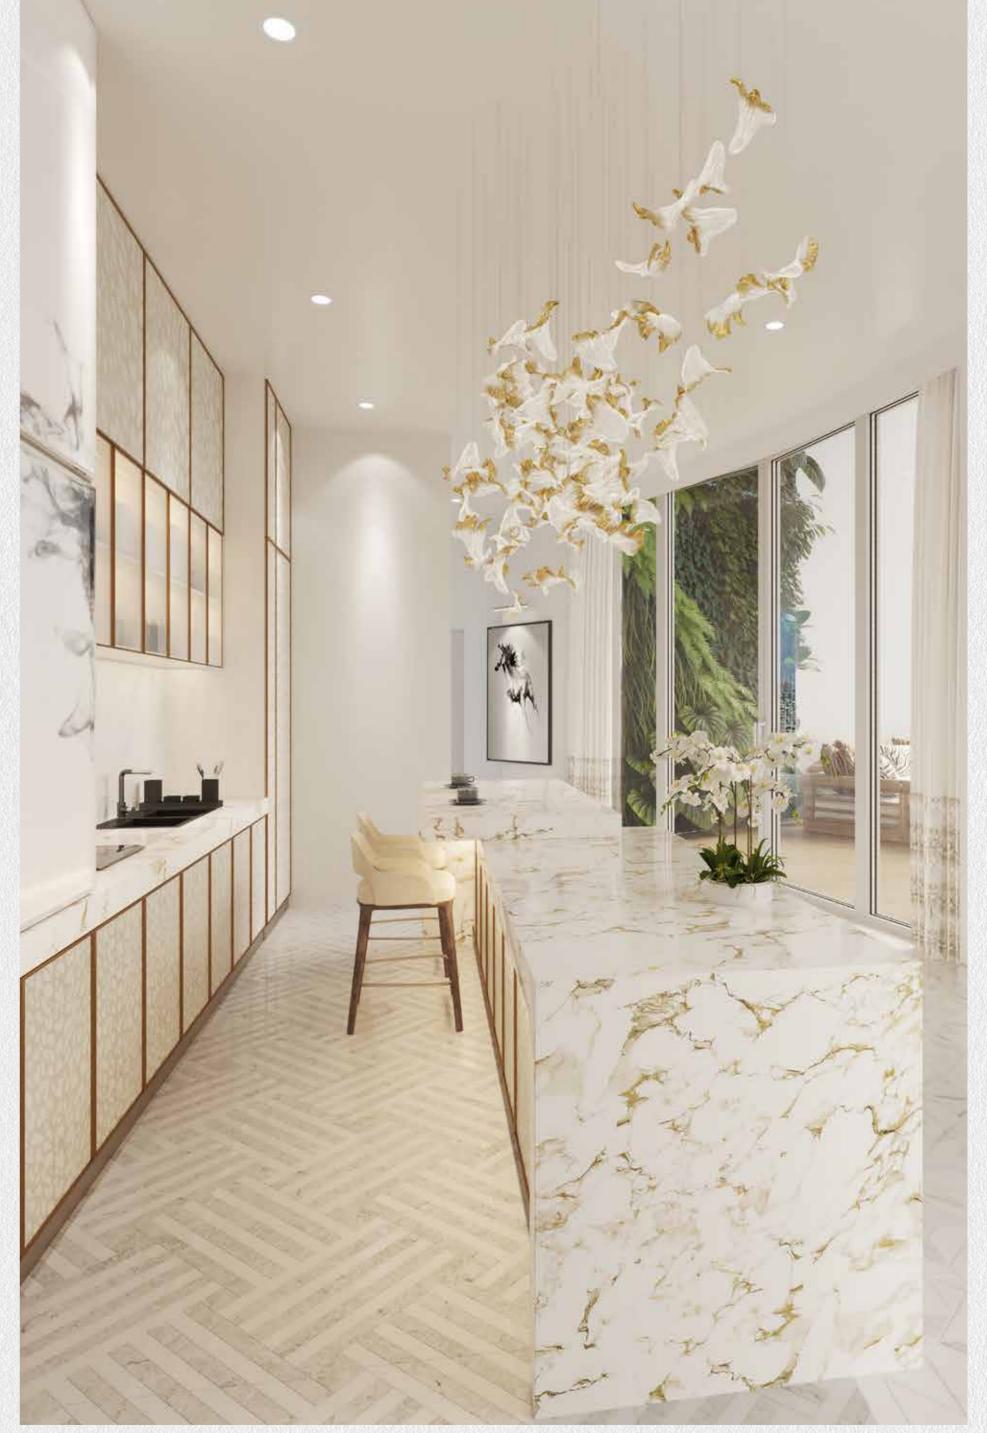

The front-facing apartments feature flexible kitchens fitted with artwork wall separations that transform your living room into a space to entertain your discerning guests. Also on show are lush bathrooms and bedrooms with free standing bathtubs and glass operable partitions.

# KITCHENS FINISHING MATERIAL

Appliances
Brand Electrolux or
equivalent for built-in fridge,
cooker, hob, hood and
washing machine

**Fittings**Brand Newform or equivalent

Joinery
Cupboards in white gloss
timber veneer with metal
trim highlights

Joinery
Fluted clear glass panels
with metal trim highlights

Counter / Backsplash Porcelain Machi Vecchia look or equivalent

Flooring High end Volakas Marble or equivalent

TERRACES FINISHING MATERIAL

Flooring Porcelain timber look-alike