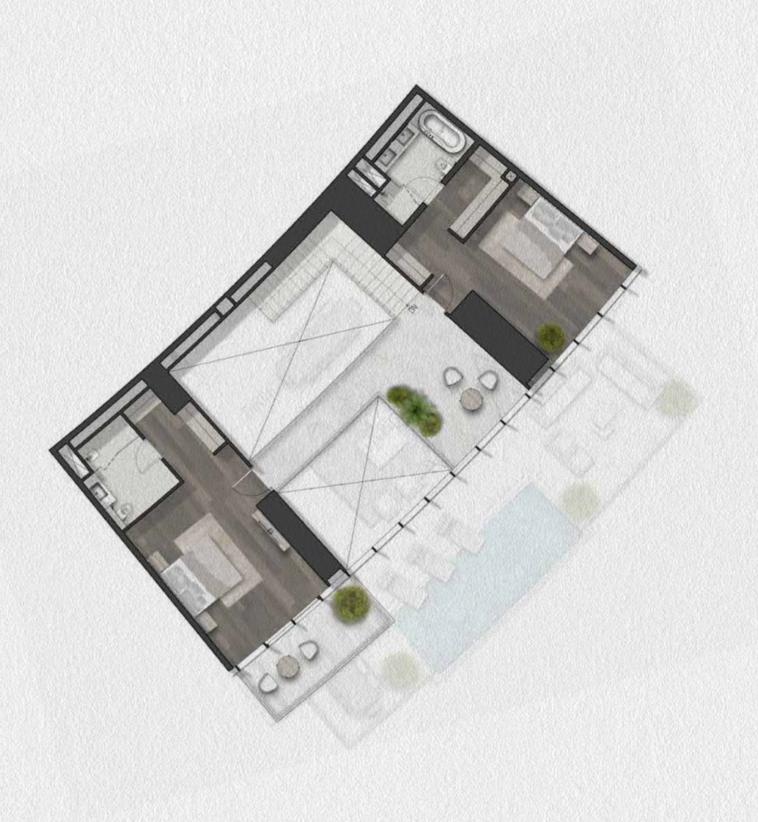

### SUPER LUXURY

2 BED TYPE A2 LEVELS 40,41

LEVELS 40-41

LEVELS 67

2 BED TYPE A3 LEVELS 42-47,67

### SUPER LUXURY

2 BED TYPE A4 LEVELS 40,41,42

LEVELS 42-47,67

2 BED C DUPLEX LOWER LEVELS 40,49,51,53,55,57